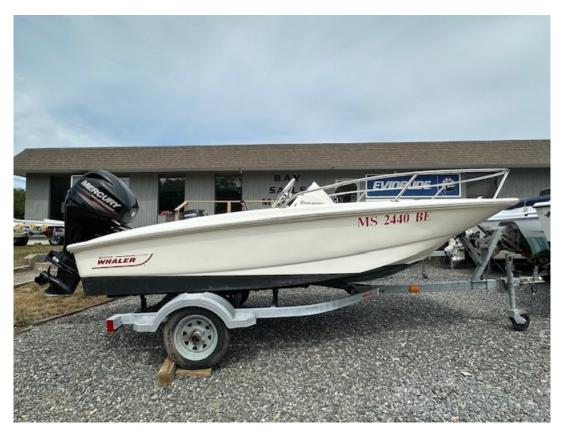

## 2015 Boston Whaler 13'

Length: 13'3" Beam: 5'5" Draft:

Hull: Fiberglass Motor: 2015 Mercury 40 hp Trailer: 2015 Karavan

**Description:** "The 130 Super Sport: the most compact Whaler is nimble, shallow-draft, and safe, making it perfect as a run-a-bout, big boat tender, or inshore fishing boat. This 13-ft. boat is thoughtfully appointed with water-resistant bow storage, and a transom mounted boarding ladder. Enjoy watersports, cruising, fishing, or just relaxing. The low-maintenance, easy-to-own 130 Super Sport boat is reliable, user-friendly and stylish—and above all, lots of fun for everyone."

## Asking: \$8,500.00