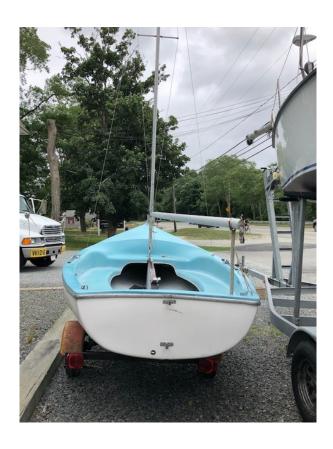

## RASCAL 14'

Length: 14' Hull: Fiberglass

Beam: 6' Motor: No

Draft: min .92'/max 3' Trailer: Yes

**Description:** A centerboard dinghy built by Ray Greene & Co. This model pre-dates hull identification numbers but it is likely from the 1960's. Perfect starter sailing vessel for a kid. Rascal come with sails and needed equipment. No paperwork on the boat because it it under the regulated length. Trailer has no title because it is under the titled weight requirement. No previous registration either.

**Asking: \$1250.00**