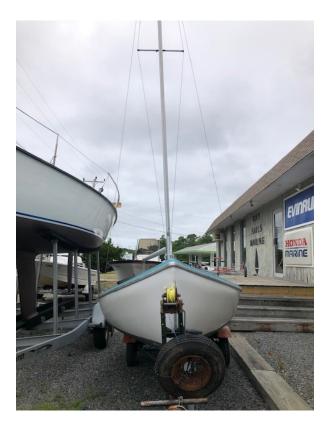

## RASCAL 14'

Length: 14' Hull: Fiberglass

Beam: 6' Motor: No

Draft: min .92'/max 3' Trailer: Yes

**Description:** A centerboard dinghy built by Ray Greene & Co. This model pre-dates hull identification numbers but it is likely from the 1960's. Perfect starter sailing vessel for a kid. Rascal come with sails and needed equipment. No paperwork on the boat because it it under the regulated length. Trailer has no title because it is under the titled weight requirement. No previous registration either.

**Asking: \$1250.00**