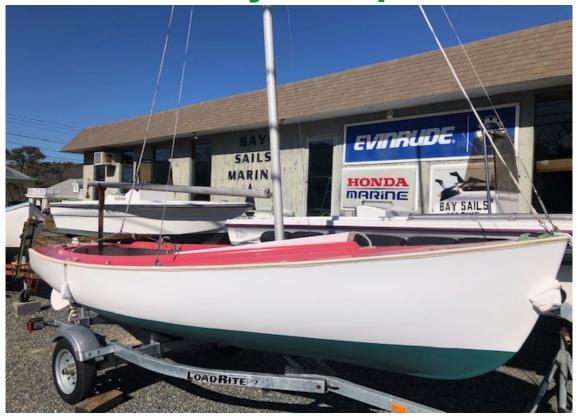

## Cape Cod Shipbuilding Mercury Sloop 15'

PH: 508.349.3840

Length: 15' Hull: Fiberglass

Beam: 5'5" Motor: No Draft: 39" 'Trailer: Yes\*

**Description:** A 15-foot, sloop-rigged, centerboard boat that's a great learn-to-sail boat because of their stability, sturdiness, size, and handling abilities. Mid-1960's boat; Weighs 470 lbs. Recently refurbished but has paint fade. Has sails and are in good condition as well as other equipment. No title due to age of the boat but have information to get it done. Trailer not included in price: \*Trailer is \$1700 and brand new.

Asking: \$5000.00 (boat only) \$1700.00 (new trailer)