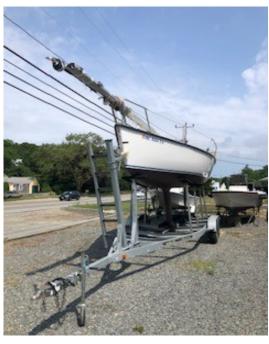

## 2008 Colgate 26'

PH: 508.349.3840

Length: 25' 8" Hull: Fiberglass
Beam: 8' 5" Motor: Nissan 6hp

Draft: 4'5" Trailer: Yes

Description: Originally commissioned and developed by Steve and Doris Colgate for use at their sailing schools. A number have also been sold to US Coast Guard, US Navy, and Maritime Academies for both instruction and intercollegiate competition. Great daysailer and perfect to single-hand or with crew. Nice little cabin and very large cockpit. Comes with a trailer and a Nissan 6hp outboard. Seen very little use in salt water.