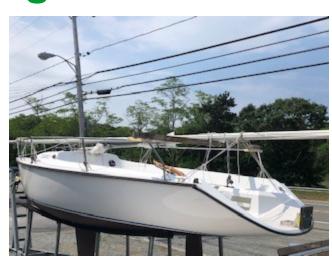

## 2008 Colgate 26'

PH: 508.349.3840

Length: 25' 8" Hull: Fiberglass
Beam: 8' 5" Motor: Nissan 6hp

Draft: 4'5" Trailer: Yes

Description: Originally commissioned and developed by Steve and Doris Colgate for use at their sailing schools. A number have also been sold to US Coast Guard, US Navy, and Maritime Academies for both instruction and intercollegiate competition. Great daysailer and perfect to single-hand or with crew. Nice little cabin and very large cockpit. Comes with a trailer and a Nissan 6hp outboard. Seen very little use in salt water.